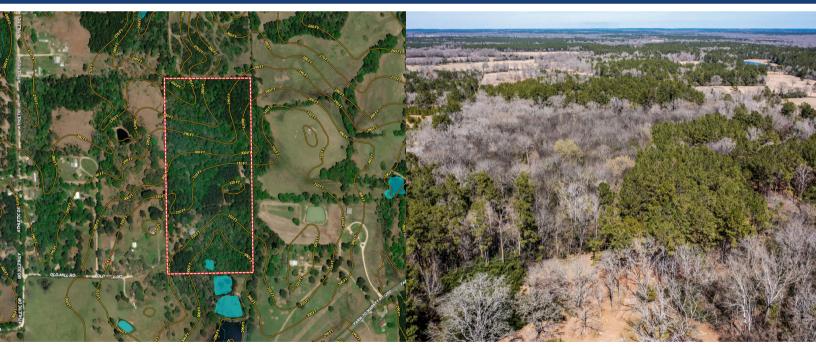

## 382 SAWMILL DRIVE

Great opportunity for quaint country living on 29.68 Acres in top rated Lovelady ISD! Peacefully secluded yet close to town, this property has a beautiful natural setting with a mix of pine timber and hardwoods. The 3 bedroom, 2 bath home features authentic wood floors, open concept living with kitchen/dining combination, screened in front porch and a deck overlooking your private pond. Updates include central HVAC, upgraded pex plumbing and new gas range. Additional buildings include older barn, detached garage and a separate bungalow with water & electricity. Lovelady is located between Crockett and Trinity, approximately 14 miles from each. Come check out this getaway!