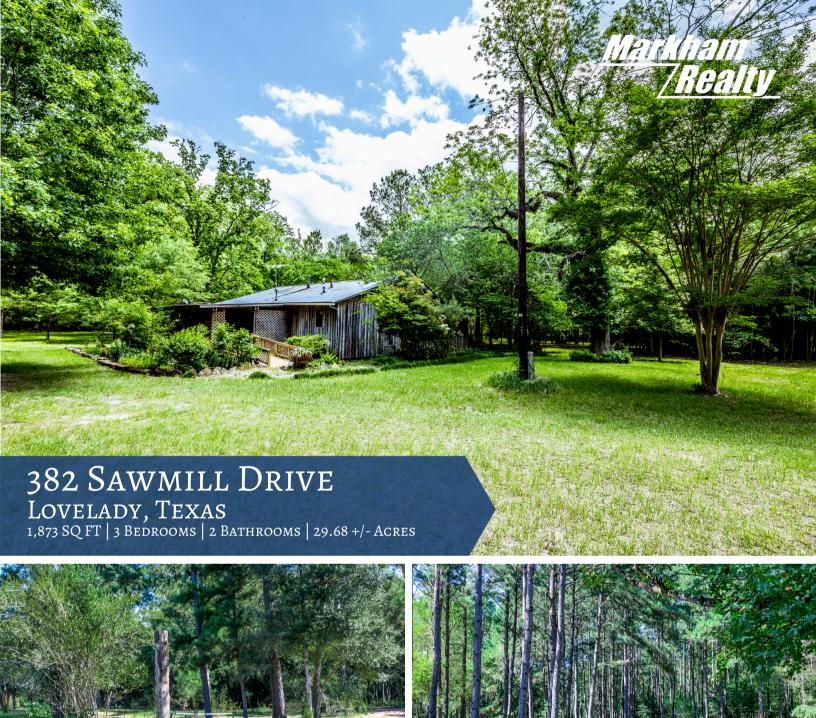

## 382 SAWMILL DRIVE

Great opportunity for quaint country living on 29.68 Acres in top rated Lovelady ISD! Peacefully secluded yet close to town, this property has a beautiful natural setting with a mix of pine timber and hardwoods. The 3 bedroom, 2 bath home features authentic wood floors, open concept living with kitchen/dining combination, screened in front porch and a deck overlooking your private pond. Updates include central HVAC, upgraded pex plumbing and new gas range. Additional buildings include older barn, detached garage and a separate bungalow with water & electricity. Lovelady is located between Crockett and Trinity, approximately 14 miles from each. Come check out this getaway!