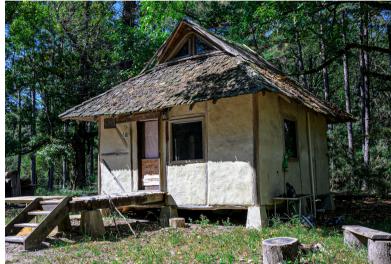

## 382 SAWMILL DRIVE

Great opportunity for quaint country living on 29.68 Acres in top rated Lovelady ISD! Peacefully secluded yet close to town, this property has a beautiful natural setting with a mix of pine timber and hardwoods. The 3 bedroom, 2 bath home features authentic wood floors, open concept living with kitchen/dining combination, screened in front porch and a deck overlooking your private pond. Updates include central HVAC, upgraded pex plumbing and new gas range. Additional buildings include older barn, detached garage and a separate bungalow with water & electricity. Lovelady is located between Crockett and Trinity, approximately 14 miles from each. Come check out this getaway!