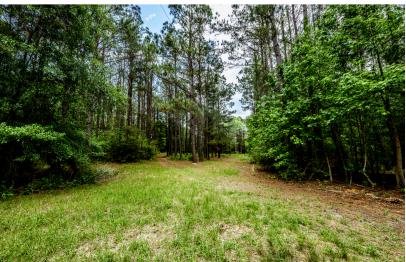

## 382 SAWMILL DRIVE

Great opportunity for quaint country living on 29.68 Acres in top rated Lovelady ISD! Peacefully secluded yet close to town, this property has a beautiful natural setting with a mix of pine timber and hardwoods. The 3 bedroom, 2 bath home features authentic wood floors, open concept living with kitchen/dining combination, screened in front porch and a deck overlooking your private pond. Updates include central HVAC, upgraded pex plumbing and new gas range. Additional buildings include older barn, detached garage and a separate bungalow with water & electricity. Lovelady is located between Crockett and Trinity, approximately 14 miles from each. Come check out this getaway!