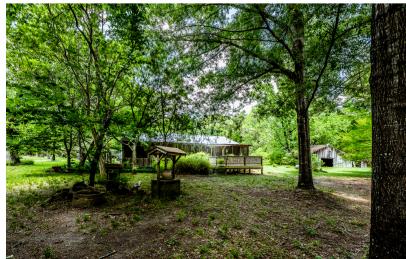

## 382 SAWMILL DRIVE

Great opportunity for quaint country living on 29.68 Acres in top rated Lovelady ISD! Peacefully secluded yet close to town, this property has a beautiful natural setting with a mix of pine timber and hardwoods. The 3 bedroom, 2 bath home features authentic wood floors, open concept living with kitchen/dining combination, screened in front porch and a deck overlooking your private pond. Updates include central HVAC, upgraded pex plumbing and new gas range. Additional buildings include older barn, detached garage and a separate bungalow with water & electricity. Lovelady is located between Crockett and Trinity, approximately 14 miles from each. Come check out this getaway!