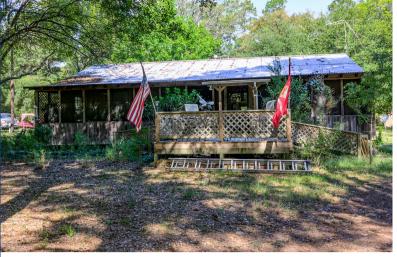

## 382 SAWMILL DRIVE

Great opportunity for quaint country living on 29.68 Acres in top rated Lovelady ISD! Peacefully secluded yet close to town, this property has a beautiful natural setting with a mix of pine timber and hardwoods. The 3 bedroom, 2 bath home features authentic wood floors, open concept living with kitchen/dining combination, screened in front porch and a deck overlooking your private pond. Updates include central HVAC, upgraded pex plumbing and new gas range. Additional buildings include older barn, detached garage and a separate bungalow with water & electricity. Lovelady is located between Crockett and Trinity, approximately 14 miles from each. Come check out this getaway!