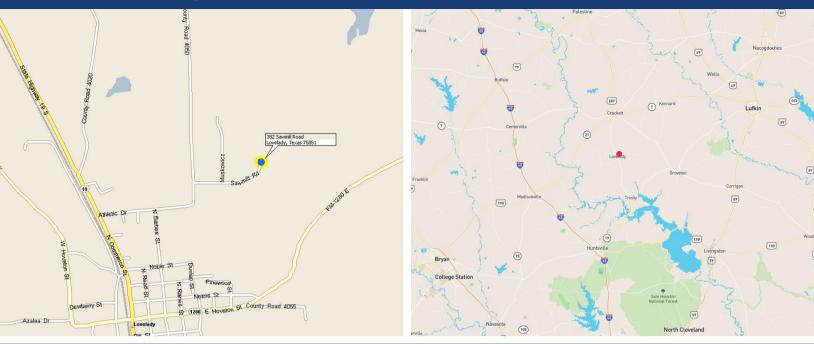

## 382 SAWMILL DRIVE

Directions: From Trinity, take Hwy 19 N to Lovelady. Turn right on Athletic Dr (street just before high school stadium), follow approx ½ mile to Sawmill Dr, turn right, follow to end of road.